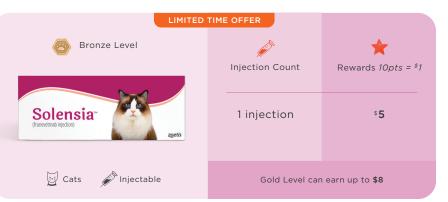

## 2 FETCH POINTS

Pet parents can earn points on Zoetis product purchases. As they accumulate points, they'll ascend to new tiers. Each tier unlocks new perks and gives them more points for every purchase.

## **3 REDEEM REWARDS**

Pet parents can redeem points for a reloadable Rewards Card (100pts minimum) and use it to pay for any product or service at your practice, and more!