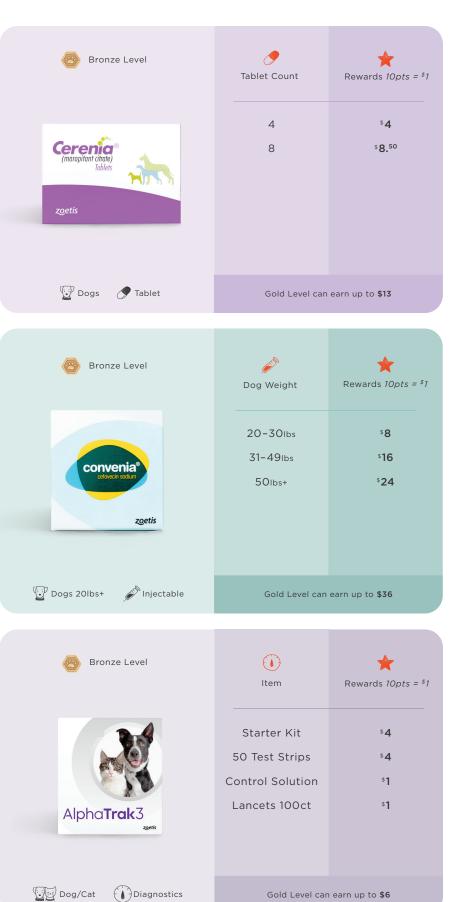

## 2 FETCH POINTS

Pet parents can earn points on Zoetis product purchases. As they accumulate points, they'll ascend to new tiers. Each tier unlocks new perks and gives them more points for every purchase.

## **3 REDEEM REWARDS**

Pet parents can redeem points for a reloadable Rewards Card (100pts minimum) and use it to pay for any product or service at your practice, and more!