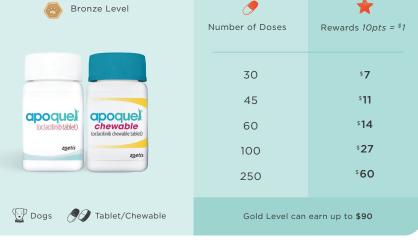

## 2 FETCH POINTS

Pet parents can earn points on Zoetis product purchases. As they accumulate points, they'll ascend to new tiers. Each tier unlocks new perks and gives them more points for every purchase.