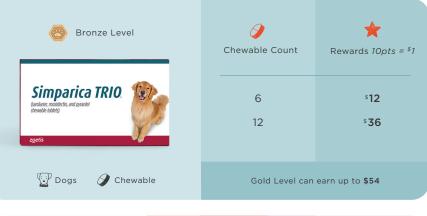

## 2 FETCH POINTS

Pet parents can earn points on Zoetis product purchases. As they accumulate points, they'll ascend to new tiers. Each tier unlocks new perks and gives them more points for every purchase.