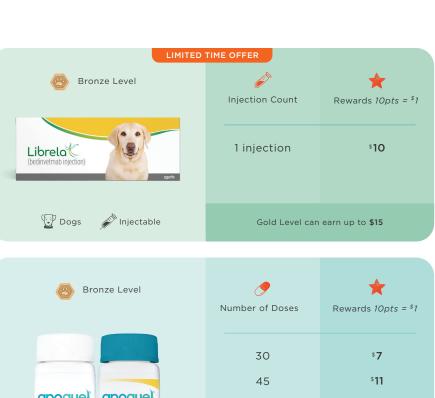

## 2 FETCH POINTS

Pet parents can earn points on Zoetis product purchases. As they accumulate points, they'll ascend to new tiers. Each tier unlocks new perks and gives them more points for every purchase.