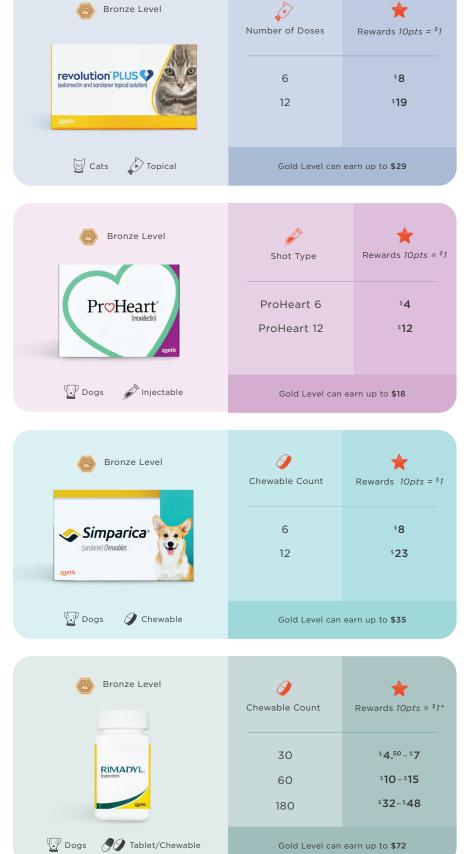

## 2 FETCH POINTS

Pet parents can earn points on Zoetis product purchases. As they accumulate points, they'll ascend to new tiers. Each tier unlocks new perks and gives them more points for every purchase.

## **3 REDEEM REWARDS**

Pet parents can redeem points for a reloadable Rewards Card (100pts minimum) and use it to pay for any product or service at your practice, and more!